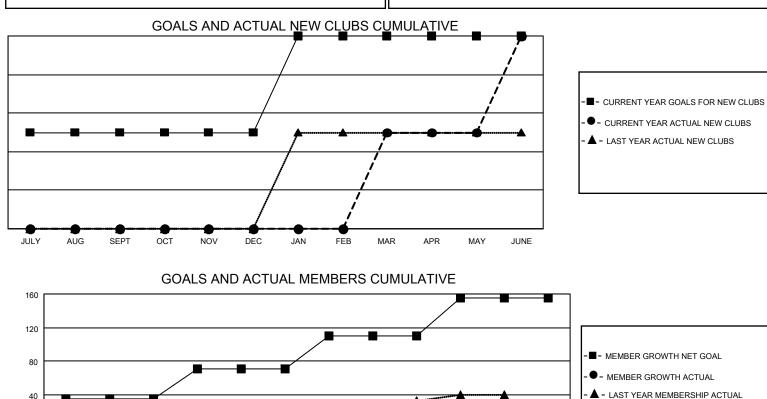

## GMT CA 1

|               | Club          | S           |               | Members               |                       |                         |                                                    |  |  |
|---------------|---------------|-------------|---------------|-----------------------|-----------------------|-------------------------|----------------------------------------------------|--|--|
|               | RESULTS FOR   | R 2019-2020 |               | RESULTS FOR 2019-2020 |                       |                         |                                                    |  |  |
| QUARTER       | NEW CLUB GOAL | NEW CLUBS   | DROPPED CLUBS | QUARTER MEMB          | ER GROWTH NET<br>GOAL | MEMBER GROWTH<br>ACTUAL | DROPPED<br>MEMBERS ACTUAI<br>(including transfers) |  |  |
| JULY/AUG/SEPT | 1             | 0           | 0             | JULY/AUG/SEPT         | 35                    | 46                      | 59                                                 |  |  |
| OCT/NOV/DEC   | 0             | 0           | 0             | OCT/NOV/DEC           | 35                    | 43                      | 83                                                 |  |  |
| JAN/FEB/MAR   | 1             | 1           | 0             | JAN/FEB/MAR           | 40                    | 71                      | 49                                                 |  |  |
| APR/MAY/JUNE  | 0             | 1           | 1             | APR/MAY/JUNE          | 45                    | 88                      | 108                                                |  |  |