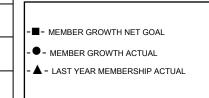

## GMT CA 1

|               | Club          | S           |               | Members               |                       |                         |                                                    |  |  |
|---------------|---------------|-------------|---------------|-----------------------|-----------------------|-------------------------|----------------------------------------------------|--|--|
|               | RESULTS FOR   | R 2019-2020 |               | RESULTS FOR 2019-2020 |                       |                         |                                                    |  |  |
| QUARTER       | NEW CLUB GOAL | NEW CLUBS   | DROPPED CLUBS | QUARTER MEMB          | ER GROWTH NET<br>GOAL | MEMBER GROWTH<br>ACTUAL | DROPPED<br>MEMBERS ACTUAI<br>(including transfers) |  |  |
| JULY/AUG/SEPT | 1             | 0           | 0             | JULY/AUG/SEPT         | 35                    | 46                      | 59                                                 |  |  |
| OCT/NOV/DEC   | 0             | 0           | 0             | OCT/NOV/DEC           | 35                    | 43                      | 83                                                 |  |  |
| JAN/FEB/MAR   | 1             | 1           | 0             | JAN/FEB/MAR           | 40                    | 71                      | 49                                                 |  |  |
| APR/MAY/JUNE  | 0             | 1           | 1             | APR/MAY/JUNE          | 45                    | 88                      | 108                                                |  |  |